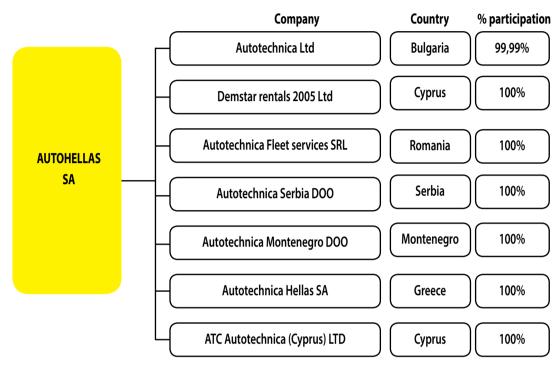

## 1.3 The Group

<sup>\*</sup> The Autotechnica Ltd is also engaged in import / distribution of Seat brand cars.

6

Autotechnica Hellas SA, Autotechnica Ltd, Autotechnica Fleet Services S.R.L., Demstar Rentals 2005 Ltd, Autotechnica ATC Cyprus, Autotechnica Serbia DOO and Autotechnica Montenegro DOO, comprise the seven fully consolidated companies in the results of Autohellas SA.

Autotechnica ltd is Hertz's national franchisee in Bulgaria, while being the importer / distributor of SEAT cars. In 2012, the total turnover reported a decrease, as it reached 10 mil. € from 10,8 mil. € in 2011, but with profits after taxes increasing at 1,369 thousand € from 1,262 thousand € in 2011.

Demstar Rentals 2005 started its activity in June 2005 and it is Hertz's national franchisee in Cyprus. Autohellas has the licensee agreement, and this right has been assigned to Demstar Rentals 2005 Ltd. Autohellas participated initially by 75% in Demstar Rentals 2005, while the remaining 25% belonged to a Cypriot businessman. In August 2009, Autohellas proceeded to the full acquisition of this company, with participation now being 100%. Total investment was €3m. In 2012 total turnover increased at 6,6 mil. € while the profits after taxes reached 773 thousand € from 719 thousand € in 2011.

Autotechnica Fleet Services S.R.L. started its activity in Romania in 2007. Purpose of the company is long-term rentals. The total turnover decreased at 8,6 mil. € from 9,9 mil. € In 2011, while the results showed loses after taxes of 637 thousand€

In February 2010 Autohellas SA acquired the franchisee license for the Hertz brand in Serbia. For this purpose, established a subsidiary in Serbia under the name Autotechnica Serbia DOO, with a capital of  $\in$  500,000 in which it gave the right in 2011 during which the share capital increased to  $\in$ 2.000.000. the company started operating in April 2010 and in 2012 the total turnover reached 3,4 mil.  $\in$  with 231 thousands  $\in$  profits after taxes.

By the end of 2010, Autohellas SA acquired the franchisee licence for the Hertz Brand in Montenegro as well. For this purpose, the company established a new subsidiary by the name Autotechnica Montenegro D.O.O. with a share capital of €3,000, which in 2011 increased to 1 mil. € The company started operating in mid 2011 and in 2012 turnover was 526 thousand € with 58 thousand € profit after taxes.