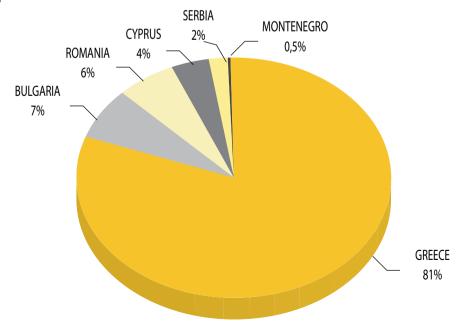

.83 | 443,300.23 | 445,853.06 | 433,191.93 | 426,875.99 |
|                              |            |            |            |            |            |
| Owner's Equity               | 136,692.00 | 139,417.90 | 131,226.05 | 120,820.42 | 105,403.05 |
| Long Term liabilities        | 69,689.59  | 203,077.91 | 252,393.56 | 250,767.44 | 249,223.25 |
| Other short term liabilities | 210,089.25 | 100,804.42 | 62,233.45  | 61,604.07  | 72,249.68  |
| Total short term liabilities | 279,778.83 | 303,882.33 | 314,627.01 | 312,371.51 | 321,472.94 |
| Total Net Worth              | 416,470.83 | 443,300.23 | 445,853.06 | 433,191.93 | 426,875.99 |

## 1.3 The Group



<sup>\*</sup> The Autotechnica Ltd is also engaged in import / distribution of Seat brand cars.

## Group's Total Revenue Breakdown



#### Hertz Internationally

Walter L. Jacobs founded hertz in 1918 in Chicago with an initial fleet of 12 Ford Model-T. After a number of changes in ownership it is bought out in 1994 by Ford Motor Company and operates as an independent subsidiary. In 1997 it went public in the New York Stock Exchange up until 2001, when it was completely bought out by Ford Motor Company and its shares were no longer negotiated in the NYSE. Since December 2005 Hertz belongs to 3 of the leading Investment Companies of Private Capital: Clayton, Dunilier & Rice, The Carlyle Group and Merrill Lynch Global Private Equity. As of November 2006, Hertz is listed again in the NYSE.

Hertz is the largest Rent a Car company in the world with with 8,860 sales points in over 150 countries. With the addition of the Dol