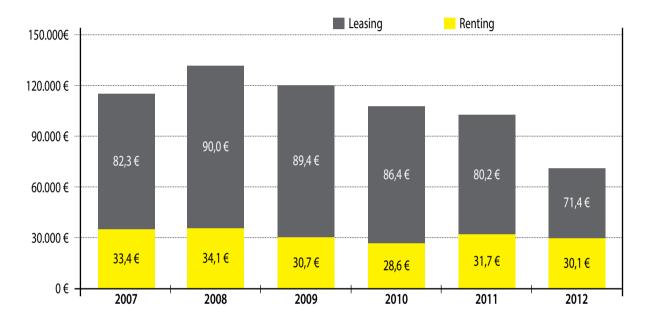

#### 3.1 Definitions

Rent-a-Car sector is divided into two segments, Renting and Operating Leasing (long term rental and fleet management)
Renting sector covers the rental needs of private individuals as well as companies for occasional and short-term rentals.
Fleet Management sector covers the long-term needs of clients and management of corporate fleet.

### Split of turnover\* betweenRenting & Fleet Management (mill.Euro)

<sup>\*</sup> Above sales do not include income from used car sales (note.21 in Financial statement)

Fleet Management's high participation (as a percentage) on total turnover (70.4% of total operating income) as a result of the medium-term contracts of 4 years, reduces to a great extent the consequences of possible reductions or increases in the tourist business and constitutes a factor of stability as it allows greater foresight in the future course and the progress of company volumes.

In more detail, renting total turnover reached 30,1 mil. € from 31,7 mil. € in 2011, a decrease of 5%, equivalent to the decrease in tourist arrivals. Fleet Management reported a turnover of 71,4 mil. € from 80,2 mil. € in 2011, a decrease of 11%, as a result of the Greek economy depression and the substantial decrease in GDP.

The participation of Fleet Management in the consolidated turnover of Autohellas is still very high and represents 70,4% ensuring turnover's stability between years, since long term contracts have an average duration of 4 years. The group's consolidated turnover reached 151.982.417,12 € from 172.711.587,58 € in 2011 reporting a decrease of 12%.