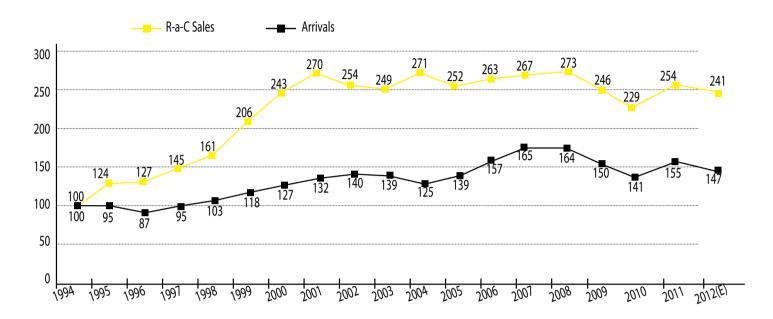

### COMPARISON OF CHANGE IN RENTING SALES AND TOURIST ARRIVALS IN GREECE

Tourist arrivals in 2008-2012 are estimated. Source of previous years National Statistical Service.

Autohellas as a services company pays great attention to its human resources which constitute the heart of its operation.